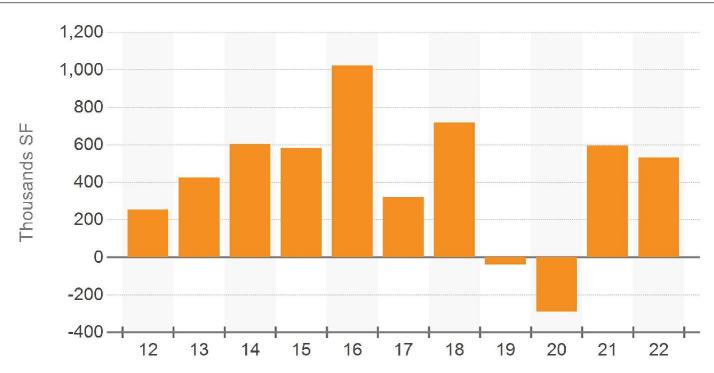

| Demand               | Survey  | 5-Year Avg |
|----------------------|---------|------------|
| 12 Mo. Absorption SF | 890,789 | 346,019    |
| 12 Mo. Leasing SF    | 819,315 | 863,972    |

| Inventory            | Survey     | 5-Year Avg |
|----------------------|------------|------------|
| Existing Buildings   | 7,297      | 7,249      |
| Existing SF          | 78,690,906 | 78,257,162 |
| 12 Mo. Const. Starts | 51,489     | 234,012    |
| Under Construction   | 15,640     | 218,066    |
| 12 Mo. Deliveries    | 126,157    | 346,154    |

#### NET ABSORPTION