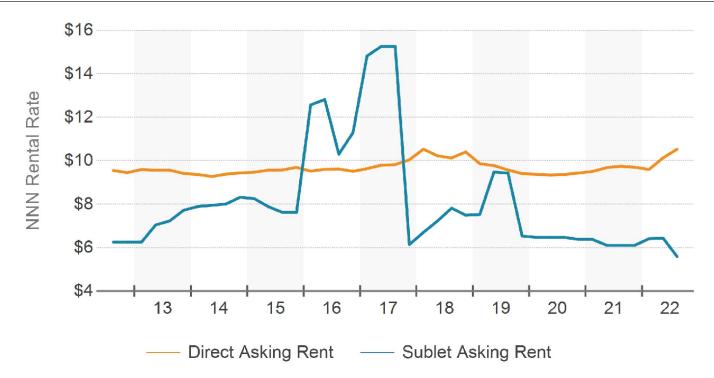

| 819,315 | 863,972    |

| Inventory            | Survey     | 5-Year Avg |
|----------------------|------------|------------|
| Existing Buildings   | 7,297      | 7,249      |
| Existing SF          | 78,690,906 | 78,257,162 |
| 12 Mo. Const. Starts | 51,489     | 234,012    |
| Under Construction   | 15,640     | 218,066    |
| 12 Mo. Deliveries    | 126,157    | 346,154    |

| Sales               | Past Year | 5-Year Avg |
|---------------------|-----------|------------|
| Sale Price Per SF   | \$116     | \$82       |
| Asking Price Per SF | \$164     | \$117      |
| Sales Volume (Mil.) | \$672     | \$343      |
| Cap Rate            | 6.7%      | 7.4%       |





# **Rental Rates**

Northeast WI Retail Market Report

NNN ASKING RENT PER SF



#### DIRECT & SUBLET RENTAL RATES







Northeast WI Retail Market Report

#### VACANCY RATE



#### SUBLEASE VACANCY RATE







Northeast WI Retail Market Report

#### AVAILABILITY RATE



#### **AVAILABILITY & VACANCY RATE**







Northeast WI Retail Market Report

#### OCCUPANCY RATE



#### PERCENT LEASED RATE







Northeast WI Retail Market Report

**OCCUPANCY & PERCENT LEASED** 







Northeast WI Retail Market Report



#### MONTHS ON MARKET DISTRIBUTION







Northeast WI Retail Market Report

#### NET ABSORPTION



#### **NET ABSORPTION AS % OF INVENTORY**







Northeast WI Retail Market Report

#### LEASING ACTIVITY



#### MONTHS ON MARKET







Northeast WI Retail Market Report

#### MONTHS TO LEASE



MONTHS VACANT







Northeast WI Retail Market Report

#### **PROBABILITY OF LEASING IN MONTHS**