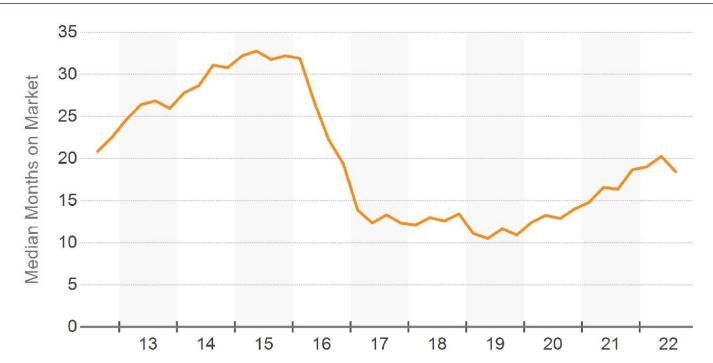

p Rate            | 6.7%      | 7.4%       |





# **Rental Rates**

Northeast WI Retail Market Report

NNN ASKING RENT PER SF



#### DIRECT & SUBLET RENTAL RATES







Northeast WI Retail Market Report

#### VACANCY RATE



#### SUBLEASE VACANCY RATE







Northeast WI Retail Market Report

#### AVAILABILITY RATE



#### **AVAILABILITY & VACANCY RATE**







Northeast WI Retail Market Report

#### OCCUPANCY RATE



#### PERCENT LEASED RATE







Northeast WI Retail Market Report

**OCCUPANCY & PERCENT LEASED** 







Northeast WI Retail Market Report



#### MONTHS ON MARKET DISTRIBUTION







Northeast WI Retail Market Report

#### NET ABSORPTION



#### **NET ABSORPTION AS % OF INVENTORY**







Northeast WI Retail Market Report

#### LEASING ACTIVITY



#### MONTHS ON MARKET







Northeast WI Retail Market Report

#### MONTHS TO LEASE



MONTHS VACANT







Northeast WI Retail Market Report

#### **PROBABILITY OF LEASING IN MONTHS**







# **Construction Activity**

Northeast WI Retail Market Report

#### CONSTRUCTION STARTS



#### **CONSTRUCTION DELIVERIES**







# **Construction Activity**

Northeast WI Retail Market Report

#### UNDER CONSTRUCTION







### Sales Volume

Northeast WI Retail Market Report

#### SALES VOLUME



#### SALES VOLUME BY STAR RATING







# **Sales Pricing**

Northeast WI Retail Market Report

#### AVERAGE SALE PRICE PER SF



#### SALE TO ASKING PRICE DIFFERENTIAL







# **Sales Pricing**

Northeast WI Retail Market Report



#### CAP RATE BY STAR RATING







# **Sales Pricing**

Northeast WI Retail Market Report

###