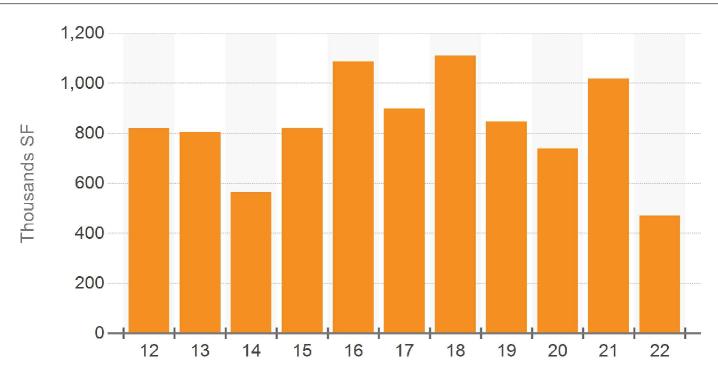

2     | \$343      |
| Cap Rate            | 6.7%      | 7.4%       |





# **Rental Rates**

Northeast WI Retail Market Report

NNN ASKING RENT PER SF



#### DIRECT & SUBLET RENTAL RATES







Northeast WI Retail Market Report

#### VACANCY RATE



#### SUBLEASE VACANCY RATE







Northeast WI Retail Market Report

#### AVAILABILITY RATE



#### **AVAILABILITY & VACANCY RATE**







Northeast WI Retail Market Report

#### OCCUPANCY RATE



#### PERCENT LEASED RATE







Northeast WI Retail Market Report

**OCCUPANCY & PERCENT LEASED** 







Northeast WI Retail Market Report



#### MONTHS ON MARKET DISTRIBUTION







Northeast WI Retail Market Report

#### NET ABSORPTION



#### **NET ABSORPTION AS % OF INVENTORY**







Northeast WI Retail Market Report

#### LEASING ACTIVITY



#### MONTHS ON MARKET







Northeast WI Retail Market Report

#### MONTHS TO LEASE



MONTHS VACANT







Northeast WI Retail Market Report

#### **PROBABILITY OF LEASING IN MONTHS**







# **Construction Activity**

Northeast WI Retail Market Report

#### CONSTRUCTION STARTS



#### **CONSTRUCTION DELIVERIES**







# **Construction Activity**

Northeast WI Retail Market Report

#### UNDER CONSTRUCTION







### Sales Volume

Northeast WI Retail Market Report

#### SALES VOLUME



#### SALES VOLUME BY STAR RATING







# **Sales Pricing**

Northeast WI Retail Market Report

#### AVERAGE SALE PRICE PER SF



#### SALE TO ASKING PRICE DIFFERENTIAL







# **Sales Pricing**

Northeast WI Retail Market Report



#### CAP RATE BY STAR RATING







# **Sales Pricing**

Northeast WI