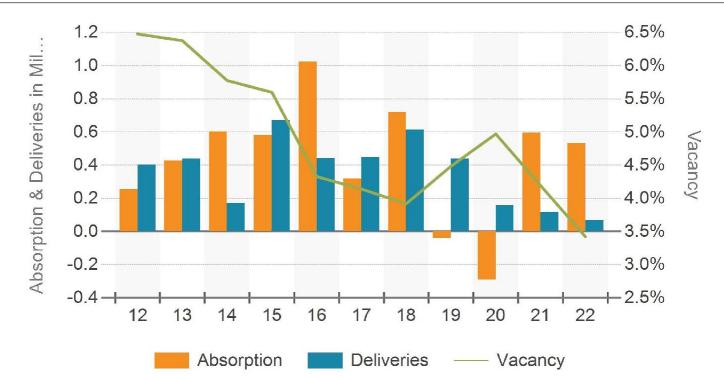

#### ABSORPTION, DELIVERIES, VACANCY

**N**IPfefferle

| Demand               | Survey  | 5-Year Avg |
|----------------------|---------|------------|
| 12 Mo. Absorption SF | 890,789 | 346,019    |
| 12 Mo. Leasing SF    | 819,315 | 863,972    |

| Inventory            | Survey     | 5-Year Avg |
|----------------------|------------|------------|
| Existing Buildings   | 7,297      | 7,249      |
| Existing SF          | 78,690,906 | 78,257,162 |
| 12 Mo. Const. Starts | 51,489     | 234,012    |
| Under Construction   | 15,640     | 218,066    |
| 12 Mo. Deliveries    | 126,157    | 346,154    |