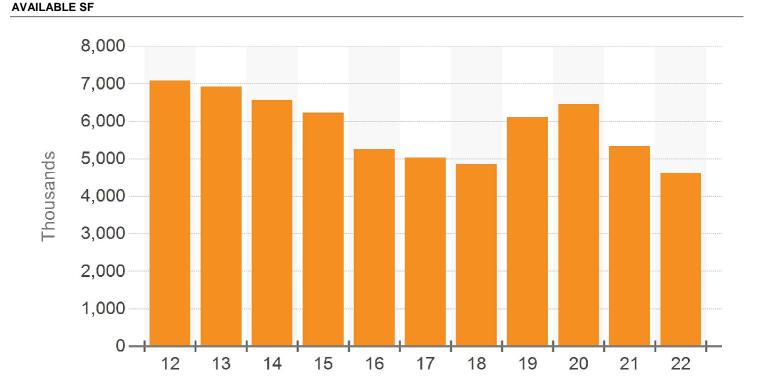

#### SUMMARY STATISTICS

| Availability      | Survey    | 5-Year Avg |
|-------------------|-----------|------------|
| NNN Rent Per SF   | \$10.48   | \$9.61     |
| Vacancy Rate      | 3.4%      | 4.4%       |
| Vacant SF         | 2,691,437 | 3,461,429  |
| Availability Rate | 5.9%      | 7.3%       |
| Available SF      | 4,625,617 | 5,742,010  |
| Sublet SF         | 176,015   | 200,935    |
| Months on Market  | 18.4      | 13.8       |

#### AVAILABILITY RATE