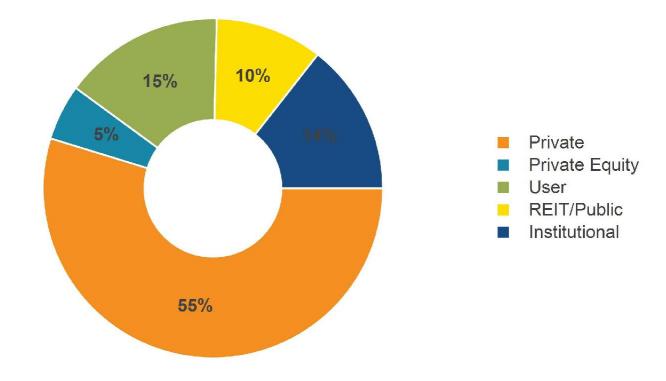

ON







### Sales Volume

Northeast WI Retail Market Report

#### SALES VOLUME



#### SALES VOLUME BY STAR RATING







# **Sales Pricing**

Northeast WI Retail Market Report

#### AVERAGE SALE PRICE PER SF



#### SALE TO ASKING PRICE DIFFERENTIAL







# **Sales Pricing**

Northeast WI Retail Market Report



#### CAP RATE BY STAR RATING







# **Sales Pricing**

Northeast WI Retail Market Report

#### MONTHS TO SALE



#### PROBABILITY OF SELLING IN MONTHS



**N**Pfefferle



# For Sale

Northeast WI Retail Market Report

#### FOR SALE TOTAL LISTINGS



#### FOR SALE TOTAL SF







# For Sale

Northeast WI Retail Market Report

**ASKING PRICE PER SF** 







# **Buyers & Sellers**

#### TOP BUYERS



#### TOP SELLERS







# Buyers & Sellers

#### SALES VOLUME BY BUYER TYPE



#### SALES VOLUME BY SELLER TYPE