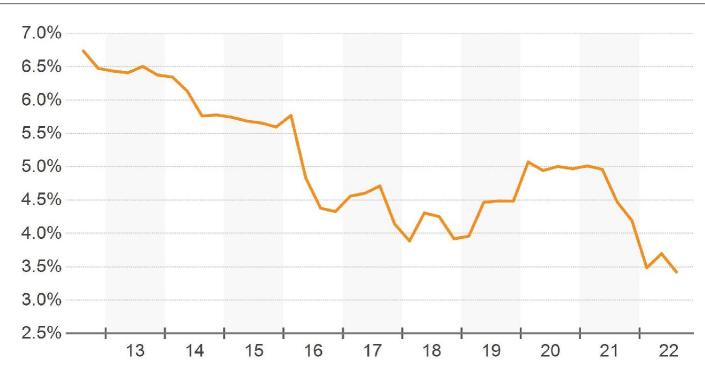

| 5-Year Avg |
|----------------------|------------|------------|
| Existing Buildings   | 7,297      | 7,249      |
| Existing SF          | 78,690,906 | 78,257,162 |
| 12 Mo. Const. Starts | 51,489     | 234,012    |
| Under Construction   | 15,640     | 218,066    |
| 12 Mo. Deliveries    | 126,157    | 346,154    |

| Sales               | Past Year | 5-Year Avg |
|---------------------|-----------|------------|
| Sale Price Per SF   | \$116     | \$82       |
| Asking Price Per SF | \$164     | \$117      |
| Sales Volume (Mil.) | \$672     | \$343      |
| Cap Rate            | 6.7%      | 7.4%       |





# **Rental Rates**

Northeast WI Retail Market Report

NNN ASKING RENT PER SF



#### DIRECT & SUBLET RENTAL RATES







Northeast WI Retail Market Report

#### VACANCY RATE



#### SUBLEASE VACANCY RATE







Northeast WI Retail Market Report

#### AVAILABILITY RATE



#### **AVAILABILITY & VACANCY RATE**







Northeast WI Retail Market Report

#### OCCUPANCY RATE



#### PERCENT LEASED RATE







Northeast WI Retail Market Report

**OCCUPANCY & PERCENT LEASED** 







Northeast WI Retail Market Report



#### MONTHS ON MARKET DISTRIBUTION







Northeast WI Retail Market Report

#### NET ABSORPTION



#### **NET ABSORPTION AS % OF INVENTORY**







Northeast WI Retail Market Report

#### LEASING ACTIVITY



#### MONTHS ON MARKET







Northeast WI Retail Market Report

#### MONTHS TO LEASE



MONTHS VACANT







Northeast WI Retail Market Report

#### **PROBABILITY OF LEASING IN MONTHS**







# **Construction Activity**

Northeast WI Retail Market