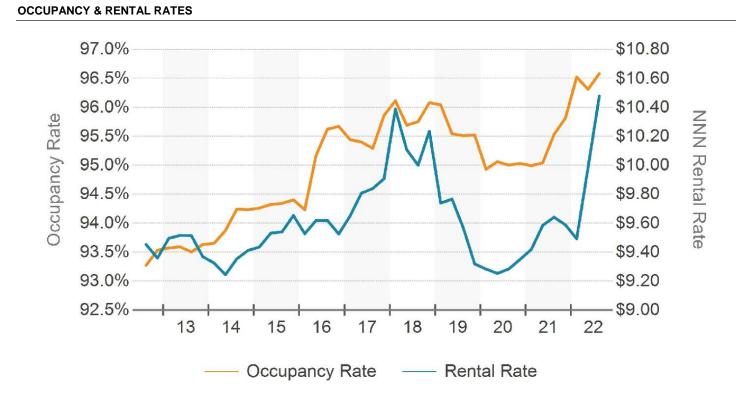

#### OCCUPANCY RATE

#### PERCENT LEASED RATE

Northeast WI Retail Market Report

**OCCUPANCY & PERCENT LEASED** 

Northeast WI Retail Market Report