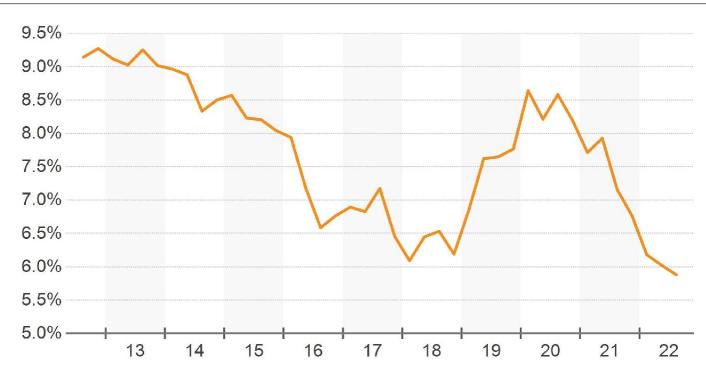

,297      | 7,249      |
| Existing SF          | 78,690,906 | 78,257,162 |
| 12 Mo. Const. Starts | 51,489     | 234,012    |
| Under Construction   | 15,640     | 218,066    |
| 12 Mo. Deliveries    | 126,157    | 346,154    |

| Sales               | Past Year | 5-Year Avg |
|---------------------|-----------|------------|
| Sale Price Per SF   | \$116     | \$82       |
| Asking Price Per SF | \$164     | \$117      |
| Sales Volume (Mil.) | \$672     | \$343      |
| Cap Rate            | 6.7%      | 7.4%       |





# **Rental Rates**

Northeast WI Retail Market Report

NNN ASKING RENT PER SF



#### DIRECT & SUBLET RENTAL RATES







Northeast WI Retail Market Report

#### VACANCY RATE



#### SUBLEASE VACANCY RATE







Northeast WI Retail Market Report

#### AVAILABILITY RATE



#### **AVAILABILITY & VACANCY RATE**







Northeast WI Retail Market Report

#### OCCUPANCY RATE



#### PERCENT LEASED RATE







Northeast WI Retail Market Report

**OCCUPANCY & PERCENT LEASED** 







Northeast WI Retail Market Report



#### MONTHS ON MARKET DISTRIBUTION







Northeast WI Retail Market Report

#### NET ABSORPTION



#### **NET ABSORPTION AS % OF INVENTORY**







Northeast WI Retail Market Report

#### LEASING ACTIVITY



#### MONTHS ON MARKET







Northeast WI Retail Market Report

#### MONTHS TO LEASE



MONTHS VACANT







Northeast WI Retail Market Report

#### **PROBABILITY OF LEASING IN MONTHS**







# **Construction Activity**

Northeast WI Retail Market Report

#### CONSTRUCTION STARTS



#### **CONSTRUCTION DELIVERIES**







# **Construction Ac