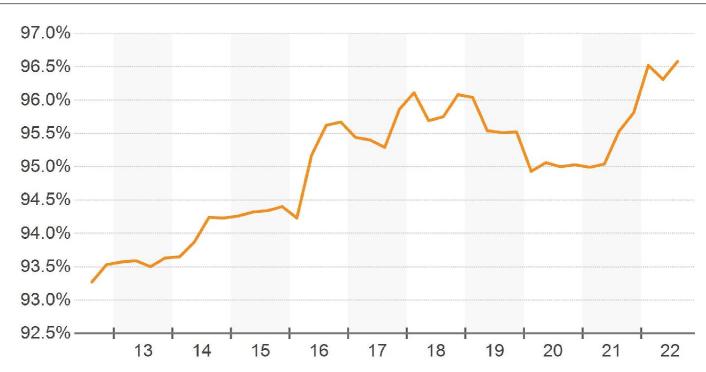

1,489     | 234,012    |
| Under Construction   | 15,640     | 218,066    |
| 12 Mo. Deliveries    | 126,157    | 346,154    |

| Sales               | Past Year | 5-Year Avg |
|---------------------|-----------|------------|
| Sale Price Per SF   | \$116     | \$82       |
| Asking Price Per SF | \$164     | \$117      |
| Sales Volume (Mil.) | \$672     | \$343      |
| Cap Rate            | 6.7%      | 7.4%       |





# **Rental Rates**

Northeast WI Retail Market Report

NNN ASKING RENT PER SF



#### DIRECT & SUBLET RENTAL RATES







Northeast WI Retail Market Report

#### VACANCY RATE



#### SUBLEASE VACANCY RATE







Northeast WI Retail Market Report

#### AVAILABILITY RATE



#### **AVAILABILITY & VACANCY RATE**







Northeast WI Retail Market Report

#### OCCUPANCY RATE



#### PERCENT LEASED RATE







Northeast WI Retail Market Report

**OCCUPANCY & PERCENT LEASED** 







Northeast WI Retail Market Report



#### MONTHS ON MARKET DISTRIBUTION







Northeast WI Retail Market Report

#### NET ABSORPTION



#### **NET ABSORPTION AS % OF INVENTORY**







Northeast WI Retail Market Report

#### LEASING ACTIVITY



#### MONTHS ON MARKET







Northeast WI Retail Market Report

#### MONTHS TO LEASE



MONTHS VACANT







Northeast WI Retail Market Report

#### **PROBABILITY OF LEASING IN MONTHS**







# **Construction Activity**

Northeast WI Retail Market Report

#### CONSTRUCTION STARTS



#### **CONSTRUCTION DELIVERIES**







# **Construction Activity**

Northeast WI Retail Market Report

#### UNDER CONSTRUCTION







### Sales Volume

Northeas