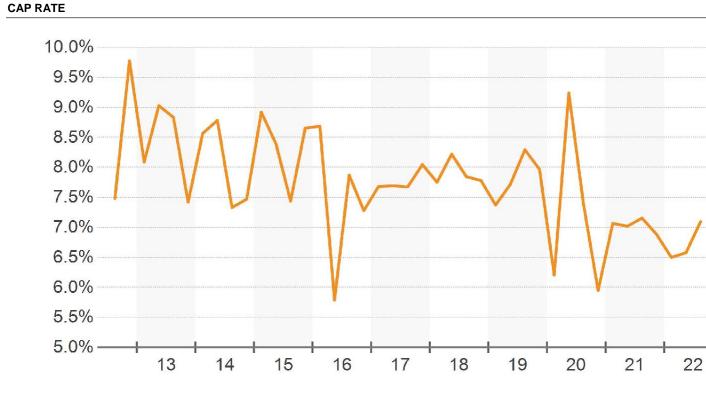

| Sales               | Past Year | 5-Year Avg |
|---------------------|-----------|------------|
| Sale Price Per SF   | \$116     | \$82       |
| Asking Price Per SF | \$164     | \$117      |
| Sales Volume (Mil.) | \$672     | \$343      |
| Cap Rate            | 6.7%      | 7.4%       |

#### CAP RATE BY STAR RATING