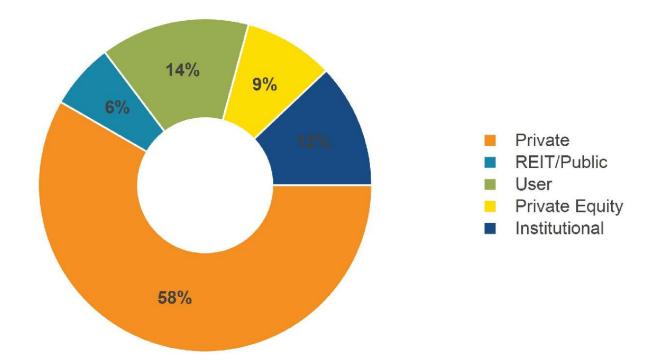

t WI Retail Market Report

#### SALES VOLUME



#### SALES VOLUME BY STAR RATING







# **Sales Pricing**

Northeast WI Retail Market Report

#### AVERAGE SALE PRICE PER SF



#### SALE TO ASKING PRICE DIFFERENTIAL







# **Sales Pricing**

Northeast WI Retail Market Report



#### CAP RATE BY STAR RATING







# **Sales Pricing**

Northeast WI Retail Market Report

#### MONTHS TO SALE



#### PROBABILITY OF SELLING IN MONTHS



**N**Pfefferle



# For Sale

Northeast WI Retail Market Report

#### FOR SALE TOTAL LISTINGS



#### FOR SALE TOTAL SF







# For Sale

Northeast WI Retail Market Report

**ASKING PRICE PER SF** 







# **Buyers & Sellers**

#### TOP BUYERS



#### TOP SELLERS







# Buyers & Sellers

#### SALES VOLUME BY BUYER TYPE



#### SALES VOLUME BY SELLER TYPE