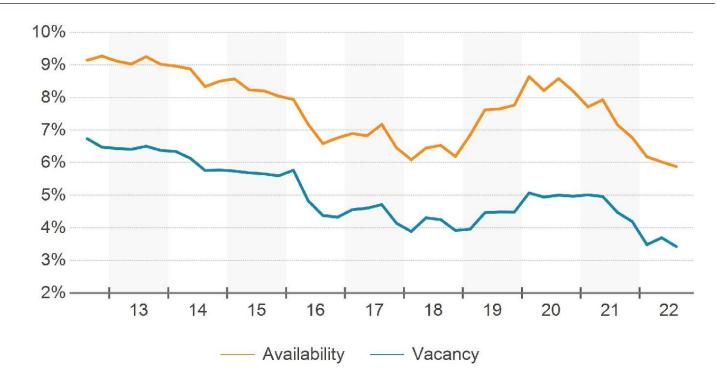

| 78,690,906 | 78,257,162 |
| 12 Mo. Const. Starts | 51,489     | 234,012    |
| Under Construction   | 15,640     | 218,066    |
| 12 Mo. Deliveries    | 126,157    | 346,154    |

| Sales               | Past Year | 5-Year Avg |
|---------------------|-----------|------------|
| Sale Price Per SF   | \$116     | \$82       |
| Asking Price Per SF | \$164     | \$117      |
| Sales Volume (Mil.) | \$672     | \$343      |
| Cap Rate            | 6.7%      | 7.4%       |





# **Rental Rates**

Northeast WI Retail Market Report

NNN ASKING RENT PER SF



#### DIRECT & SUBLET RENTAL RATES







Northeast WI Retail Market Report

#### VACANCY RATE



#### SUBLEASE VACANCY RATE







Northeast WI Retail Market Report

#### AVAILABILITY RATE



#### **AVAILABILITY & VACANCY RATE**







Northeast WI Retail Market Report

#### OCCUPANCY RATE



#### PERCENT LEASED RATE







Northeast WI Retail Market Report

**OCCUPANCY & PERCENT LEASED** 







Northeast WI Retail Market Report



#### MONTHS ON MARKET DISTRIBUTION







Northeast WI Retail Market Report

#### NET ABSORPTION



#### **NET ABSORPTION AS % OF INVENTORY**







Northeast WI Retail Market Report

#### LEASING ACTIVITY



#### MONTHS ON MARKET







Northeast WI Retail Market Report

#### MONTHS TO LEASE



MONTHS VACANT







Northeast WI Retail Market Report

#### **PROBABILITY OF LEASING IN MONTHS**







# **Construction Activity**

Northeast WI Retail Market Report

#### CONSTRUCTION STARTS



#### **CONSTRUCTION DELIVERIES**







# **Construction Activity**

Northeast WI Retail Market Rep