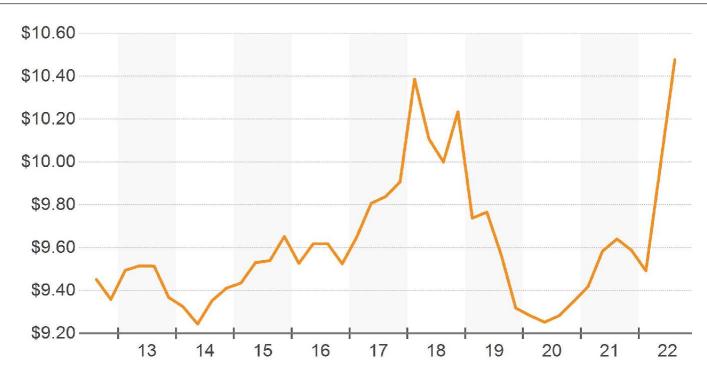

| 346,019    |
| 12 Mo. Leasing SF    | 819,315 | 863,972    |

| Inventory            | Survey     | 5-Year Avg |
|----------------------|------------|------------|
| Existing Buildings   | 7,297      | 7,249      |
| Existing SF          | 78,690,906 | 78,257,162 |
| 12 Mo. Const. Starts | 51,489     | 234,012    |
| Under Construction   | 15,640     | 218,066    |
| 12 Mo. Deliveries    | 126,157    | 346,154    |

| Sales               | Past Year | 5-Year Avg |
|---------------------|-----------|------------|
| Sale Price Per SF   | \$116     | \$82       |
| Asking Price Per SF | \$164     | \$117      |
| Sales Volume (Mil.) | \$672     | \$343      |
| Cap Rate            | 6.7%      | 7.4%       |





# **Rental Rates**

Northeast WI Retail Market Report

NNN ASKING RENT PER SF



#### DIRECT & SUBLET RENTAL RATES







Northeast WI Retail Market Report

#### VACANCY RATE



#### SUBLEASE VACANCY RATE







Northeast WI Retail Market Report

#### AVAILABILITY RATE



#### **AVAILABILITY & VACANCY RATE**







Northeast WI Retail Market Report

#### OCCUPANCY RATE



#### PERCENT LEASED RATE







Northeast WI Retail Market Report

**OCCUPANCY & PERCENT LEASED** 







Northeast WI Retail Market Report



#### MONTHS ON MARKET DISTRIBUTION







Northeast WI Retail Market Report

#### NET ABSORPTION



#### **NET ABSORPTION AS % OF INVENTORY**







Northeast WI Retail Market Report

#### LEASING ACTIVITY



#### MONTHS ON MARKET







Northeast WI Retail Market Report

#### MONTHS TO LEASE



MONTHS VACANT







Northeast WI Retail Market Report

#### **P