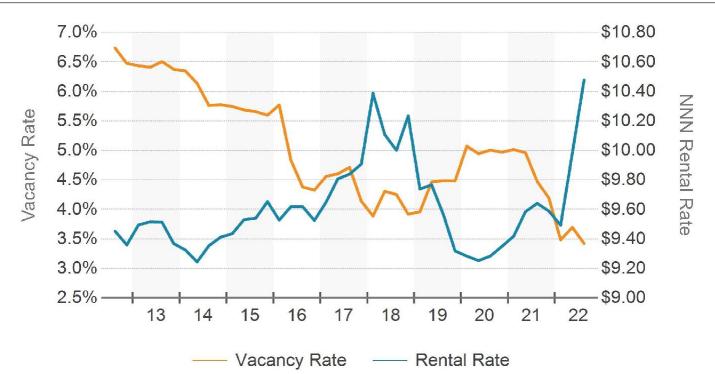

#### **VACANCY & RENTAL RATES**

#### SUMMARY STATISTICS

| Availability      | Survey    | 5-Year Avg |
|-------------------|-----------|------------|
| NNN Rent Per SF   | \$10.48   | \$9.61     |
| Vacancy Rate      | 3.4%      | 4.4%       |
| Vacant SF         | 2,691,437 | 3,461,429  |
| Availability Rate | 5.9%      | 7.3%       |
| Available SF      | 4,625,617 | 5,742,010  |
| Sublet SF         | 176,015   | 200,935    |
| Months on Market  | 18.4      | 13.8       |