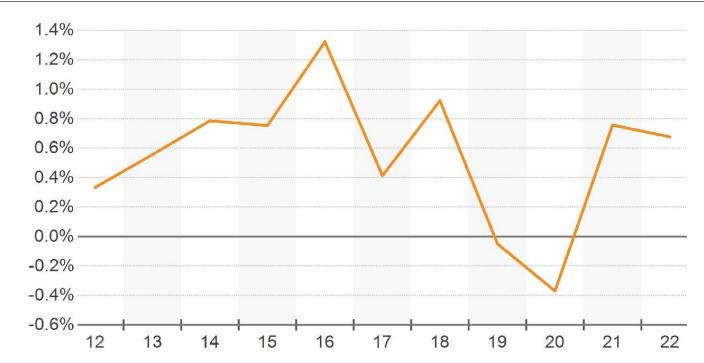

e Per SF | \$164     | \$117      |
| Sales Volume (Mil.) | \$672     | \$343      |
| Cap Rate            | 6.7%      | 7.4%       |





# **Rental Rates**

Northeast WI Retail Market Report

NNN ASKING RENT PER SF



#### DIRECT & SUBLET RENTAL RATES







Northeast WI Retail Market Report

#### VACANCY RATE



#### SUBLEASE VACANCY RATE







Northeast WI Retail Market Report

#### AVAILABILITY RATE



#### **AVAILABILITY & VACANCY RATE**







Northeast WI Retail Market Report

#### OCCUPANCY RATE



#### PERCENT LEASED RATE







Northeast WI Retail Market Report

**OCCUPANCY & PERCENT LEASED** 







Northeast WI Retail Market Report



#### MONTHS ON MARKET DISTRIBUTION







Northeast WI Retail Market Report

#### NET ABSORPTION



#### **NET ABSORPTION AS % OF INVENTORY**







Northeast WI Retail Market Report

#### LEASING ACTIVITY



#### MONTHS ON MARKET







Northeast WI Retail Market Report

#### MONTHS TO LEASE



MONTHS VACANT







Northeast WI Retail Market Report

#### **PROBABILITY OF LEASING IN MONTHS**







# **Construction Activity**

Northeast WI Retail Market Report

#### CONSTRUCTION STARTS



#### **CONSTRUCTION DELIVERIES**







# **Construction Activity**

Northeast WI Retail Market Report

#### UNDER CONSTRUCTION







### Sales Volume

Northeast WI Retail Market Report

#### SALES VOLUME



#### SALES VOLUME BY STAR RATING







# **Sales Pricing**

Northeast WI Retail Market Report

#### AVERAGE SALE PRICE PER SF



#### SALE TO ASKING PRICE DIFFERENTIAL







# **Sales Pricing**

Northeast WI Retail Market Report



#### C