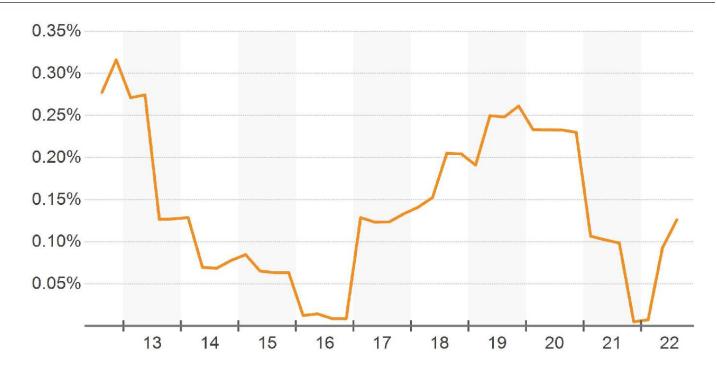

-----------|------------|------------|
| Existing Buildings   | 7,297      | 7,249      |
| Existing SF          | 78,690,906 | 78,257,162 |
| 12 Mo. Const. Starts | 51,489     | 234,012    |
| Under Construction   | 15,640     | 218,066    |
| 12 Mo. Deliveries    | 126,157    | 346,154    |

| Sales               | Past Year | 5-Year Avg |
|---------------------|-----------|------------|
| Sale Price Per SF   | \$116     | \$82       |
| Asking Price Per SF | \$164     | \$117      |
| Sales Volume (Mil.) | \$672     | \$343      |
| Cap Rate            | 6.7%      | 7.4%       |





# **Rental Rates**

Northeast WI Retail Market Report

NNN ASKING RENT PER SF



#### DIRECT & SUBLET RENTAL RATES







Northeast WI Retail Market Report

#### VACANCY RATE



#### SUBLEASE VACANCY RATE







Northeast WI Retail Market Report

#### AVAILABILITY RATE



#### **AVAILABILITY & VACANCY RATE**







Northeast WI Retail Market Report

#### OCCUPANCY RATE



#### PERCENT LEASED RATE







Northeast WI Retail Market Report

**OCCUPANCY & PERCENT LEASED** 







Northeast WI Retail Market Report



#### MONTHS ON MARKET DISTRIBUTION







Northeast WI Retail Market Report

#### NET ABSORPTION



#### **NET ABSORPTION AS % OF INVENTORY**







Northeast WI Retail Market Report

#### LEASING ACTIVITY



#### MONTHS ON MARKET







Northeast WI Retail Market Report

#### MONTHS TO LEASE



MONTHS VACANT







Northeast WI Retail Market Report

#### **PROBABILITY OF LEASING IN MONTHS**







# **Construction Activity**

Northeast WI Retail Market Report

#### CONSTRUCTION STAR